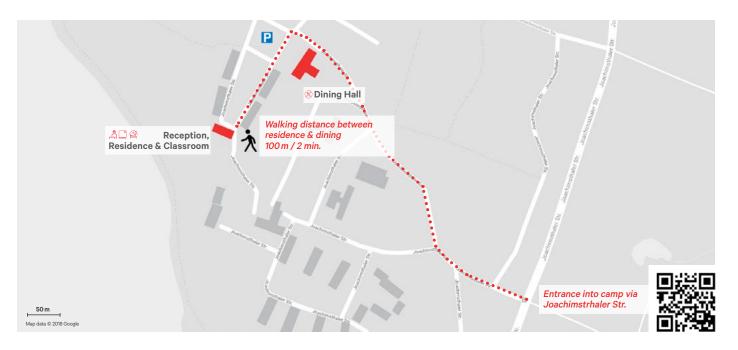

#### **Addresses**

Reception & residence Seminarhaus
Europäische Jugenderholungs- und
Begegnungsstätte Werebellinsee EJB,
Joachimsthaler Straße 20, 16247 Joachimsthal

Dining hall Küche II / Speisesaal

**Telephone** 

#### How to get there

| Car   | Click here to use Google maps     |
|-------|-----------------------------------|
| Train | Closest station is "Joachimsthal, |
|       | Kaiserbahnhof"                    |

#### **Practical information**

- Check-in Sunday
   Reception in main reception
   From 14:00 16:30
- Check-out SaturdayFrom 09:00 11:30
- Minimum stay one week
- €50 deposit to be paid in cash upon arrival
  It is refunded on departure day provided no
  damage has been caused.
- Walking between campus buildings
  There are several different buildings on the secure grounds. It is a 5-minute walk from the residence to the beach and sports grounds.